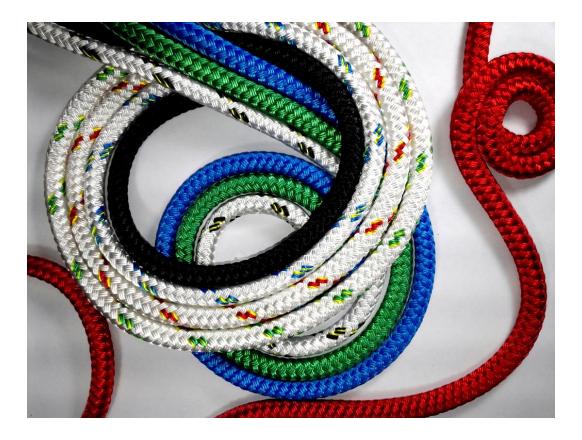

## **Double Braid Nylon**

**Double braid nylon** manufactured from 100% Nylon combining high strength and good shock absorption. This rope is excellent for dock lines, anchor lines and various industrial applications. Double Braid Nylon rope is available in white or solid colors. This rope meets CI-1310

| Standard<br>Colors | Color photos |
|--------------------|--------------|
| White              |              |
| Gold/White         |              |
| Blue               |              |
| Red                |              |
| Green              |              |
| Black              |              |
| Gold               |              |
| Teal               |              |
| Hunter Green       |              |
| Navy               |              |