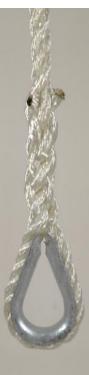

# **Twisted Anchor Lines**

**Buccaneer Anchor Lines** are manufactured with special Marine Grade three strand rope. Standard for all sizes is a galvanized thimble spliced with a four tuck splice on one end and heat sealed on the other end. Individual Anchor lines are packaged on a shrink wrapped spool and shipped in standard case lots depending upon size.