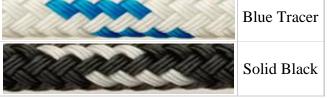

Tech I has four tracers for identification, solid colors have white ID tracers. Tech I is made with a 100% Technora braided core with an abrasive resistant Polyester braided cover.

| Sizes Available | Solid Colors Available<br>with white tracer | White with these Tracer<br>Colors Available | Lengths                |
|-----------------|---------------------------------------------|---------------------------------------------|------------------------|
| 3/16"           | Black                                       | Blue                                        |                        |
| 1/4"<br>5/16"   | Blue                                        | Red                                         |                        |
| 3/8"            | Red                                         | Green                                       | Standard 600'          |
| 7/16"           | Green                                       | Black                                       | reels or bulk<br>boxes |
| 1/2"            |                                             |                                             | Doxes                  |
| 5/8"            |                                             |                                             |                        |
| 3/4"            |                                             |                                             |                        |
|                 | BI                                          | ue Tracer                                   |                        |