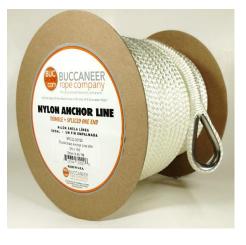

# **Twisted Anchor Lines**

**Buccaneer Anchor Lines** are manufactured with special Marine Grade three strand rope. Standard for all sizes is a galvanized thimble spliced with a four tuck splice on one end and heat sealed on the other end. Individual Anchor lines are packaged on a shrink wrapped spool and shipped in standard case lots depending upon size.

| Standard Sizes | Standard Lengths                       |
|----------------|----------------------------------------|
| 3/8"           |                                        |
| 1/2″           | 50', 100', 150', 200', 250', 300'      |
| 5/8"           | All sizes are available in all lengths |
| 3/4"           |                                        |

Marine Grade rope stretches and absorbs shock loads to protect your boat, is comfortable to grip, and has good abrasion resistance for durability and value.

Customization for length, eye size, and private logo packaging is available