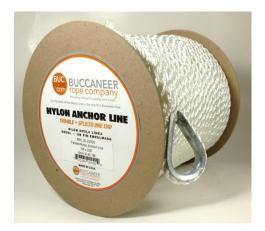

# **Twisted Anchor Lines**

**Buccaneer Anchor Lines** are manufactured with special Marine Grade three strand rope. Standard for all sizes is a galvanized thimble spliced with a four tuck splice on one end and heat sealed on the other end. Individual Anchor lines are packaged on a shrink wrapped spool and shipped in standard case lots depending upon size.

| Standard Sizes | Standard Lengths                       |
|----------------|----------------------------------------|
| 3/8"           |                                        |
| 1/2″           | 50', 100', 150', 200', 250', 300'      |
| 5/8"           | All sizes are available in all lengths |
| 3/4"           |                                        |

Marine Grade rope stretches and absorbs shock loads to protect your boat, is comfortable to grip, and has good abrasion resistance for durability and value.

Customization for length, eye size, and private logo packaging is available