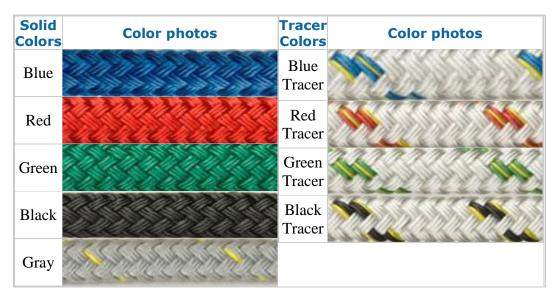

Tech I has four tracers for identification, solid colors have white ID tracers. Tech I is made with a 100% Technora braided core with an abrasive resistant Polyester braided cover.

| Sizes Available | Solid Colors Available<br>with white tracer | White with these Tracer<br>Colors Available | Lengths                |
|-----------------|---------------------------------------------|---------------------------------------------|------------------------|
| 3/16"           | Black                                       | Blue                                        |                        |
| 1/4"<br>5/16"   | Blue                                        | Red                                         |                        |
| 3/8"            | Red                                         | Green                                       | Standard 600'          |
| 7/16"           | Green                                       | Black                                       | reels or bulk<br>boxes |
| 1/2"            |                                             |                                             | Doxes                  |
| 5/8"            |                                             |                                             |                        |
| 3/4"            |                                             |                                             |                        |
|                 | BI                                          | ue Tracer                                   |                        |