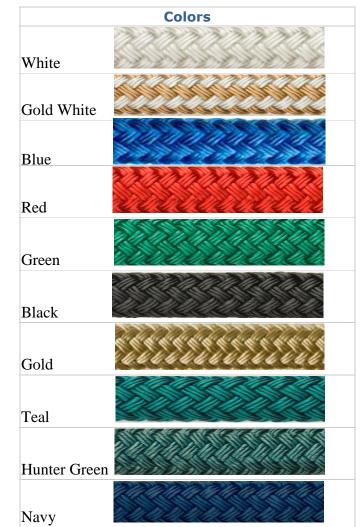

| Standard<br>Colors | Color photos |
|--------------------|--------------|
| White              |              |
| Gold/White         |              |
| Blue               |              |
| Red                |              |
| Green              |              |
| Black              |              |
| Gold               |              |
| Teal               |              |
| Hunter Green       |              |
| Navy               |              |